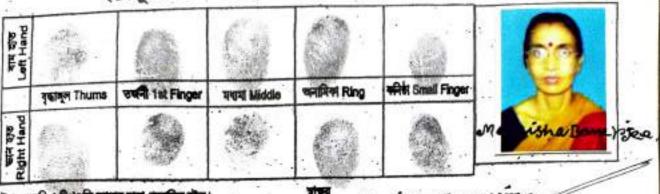

# হস্তাঙ্গুলীর টিপ ছাপ ও ফটো/Fingers Print & Photo

উপরের ছবি ও টিপগুলি আমার ছারা কন্দায়িত ইইল।

Pass port size photograph & Finger print of both hands attasted by me

Signature Manisha Baner Je

| Left Hand  |                 |                  | D          |             |                 | 1 |
|------------|-----------------|------------------|------------|-------------|-----------------|---|
|            | वृष्टीमूल Thums | रुवनी 1st Finger | www.widdle | बनायिक Ring | कित Small Miger | 1 |
| Right Hand |                 | U                | W          |             |                 |   |