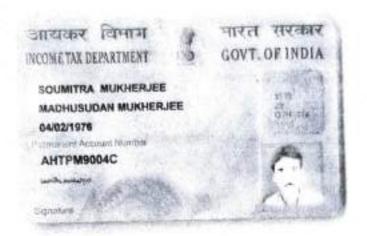

AND WHEREAS I entered into a Development Agreement with "SHUBHO LAXMI REAL ESTATE" (PAN - ADNFS0774K) Being a Partnership Firm having its office at DN 28, Chaffe Street, Sector 2B, P.O. Bidhannagar, P.S.-New Township PIN- 713212, Dist-Paschim Burdwan. Represented by its Partners namely (1) SRI. SOUMITRA MUKHERJEE (PAN -AHTPM9004C) son of Late Madhusudan Mukherjee, by faith Hindu, by occupation Business residing at 3/15 Arrah Green Park, Arrah Kalinagar, Post-Arrah, Durgapur-713212, P.S- Kanksa, Dist- Paschim Burdwan (2) SRI. SABYASACHI CHATTERJEE (PAN-AGXPC7912L), son of Late. Sridhar Chatterjee by faith Hindu, by occupation Business residing at-Bamunara, P.S. Kanksha, P.O. Durgapur in the District of Paschim Burdwan, PIN-713212, & (3) SRI. BISWANATH DEY (PAN - AIHPD6730F), Son of Sri Kartik Dey, by faith Hindu, by occupation Business, residing at Gopalpur Paschim Para, Gopalpur, P.S- Kanksa, Dist- Paschim Bardhaman, PIN- 713212 and the same has been duly registered before the A.D.S.R. Durgapur vide deed no. I-020607719 for the year 2019, Serial No- 8040 for the year 2019, Page no. 175307 to 175332, Volume No. 0206-2019.

3/15 Arrah Green Park, Arrah Kalinagar, City:- Not Specified, P.O:- Arrah, P.S:-Kanksa, District-Paschim Bardhaman, West Bengal, India, PIN:- 713212, Sex: Male, By Caste: Hindu, Occupation: Business, Citizen of: India, , PAN No.:: AHxxxxxxx4C, Aadhaar No: 26xxxxxxxx8439 Status : Representative, Representative of : SHUBHO LAXMI REAL ESTATE (as PARTNER)