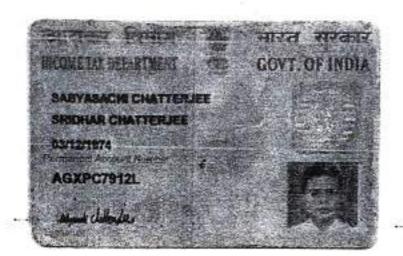

AND WHEREAS I entered into a Development Agreement with "SHUBHO LAXMI REAL ESTATE" (PAN - ADNFS0774K) Being a Partnership Firm having its office at DN 28, Chaffe Street, Sector 2B, P.O. Bidhannagar, P.S.-New Township PIN- 713212, Dist-Paschim Burdwan. Represented by its Partners namely (1) SRI. SOUMITRA MUKHERJEE (PAN -AHTPM9004C) son of Late Madhusudan Mukherjee, by faith Hindu, by occupation Business residing at 3/15 Arrah Green Park, Arrah Kalinagar, Post-Arrah, Durgapur-713212, P.S- Kanksa, Dist- Paschim Burdwan (2) SRI. SABYASACHI CHATTERJEE (PAN-AGXPC7912L), son of Late. Sridhar Chatterjee by faith Hindu, by occupation Business residing at-Bamunara, P.S. Kanksha, P.O. Durgapur in the District of Paschim Burdwan, PIN-713212, & (3) SRI. BISWANATH DEY (PAN - AIHPD6730F), Son of Sri Kartik Dey, by faith Hindu, by occupation Business, residing at Gopalpur Paschim Para, Gopalpur, P.S- Kanksa, Dist- Paschim Bardhaman, PIN- 713212 and the same has been duly registered before the A.D.S.R. Durgapur vide deed no. I-020607719 for the year 2019, Serial No- 8040 for the year 2019, Page no. 175307 to 175332, Volume No. 0206-2019.

3/15 Arrah Green Park, Arrah Kalinagar, City:- Durgapur, P.O:- Arrah, P.S:-Kanksa, District:-Paschim Bardhaman, West Bengal, India, PIN:- 713212, Sex: Male, By Caste: Hindu, Occupation: Business, Citizen of: India, , PAN No.:: AGxxxxxxx2L, Aadhaar No: 31xxxxxxxx7982 Status: Representative, Representative of: SHUBHO LAXMI REAL ESTATE (as PARTNER)